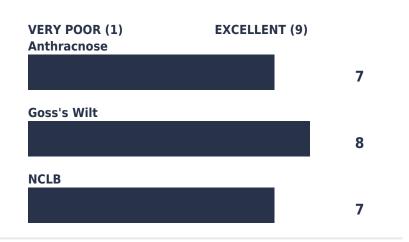

# **HIGHLIGHTS**

**FEATURES** 

CHU: 2400 RM: 81

- Excellent stay-green for flexible harvest
- Robust plant type increases yield
- Blocky ears promote starch quantity

Conventional **PRODUCT CHARACTERISTICS** VERY POOR (1) **EXCELLENT (9) Final Population** 30-32 **Early Vigour** CHU 50% Silk 1515 Emergence **Excellent** 8 Medium Flowering **Plant Health** 8 **Starch Amount** 8 **Starch Availability** 8 **Plant Disease Rating** 7

## **PLANT HEIGHT**









tall

short

short-medium

medium

medium-tall

very-tall

**TRAITS AND TECHNOLOGY** 

**MZ 248X** 



#### EAR CHARACTERISTICS

Ear TypeSemi-DeterminateKernel TextureSoftCob ColourRed

## **DISEASE RATINGS**

Disease ratings are based on the severity of infection.



# **TRADEMARK INFORMATION**

 ${\sf Maizex}^{\circ}$  and  ${\sf Maizex}\ {\sf Design}^{\circ}$  are registered trademarks of Maizex Seeds Inc.

©2025 Maizex Seeds Inc. All Rights Reserved