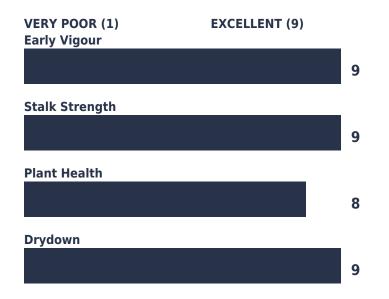

## **AGRONOMY NOTES**

MZ 4049SMX has solid seedling vigour. Plants grow to short to moderate height with an ear placed nicely. Plants flower 1 day earlier vs MZ 4368SMX. Ears are large with 18-20 rows. Kernels are deep with excellent grain quality. Husks zip open and hang showing grain during drydown. Husk cover is adequate to short and ears are held on a longer shank. Plant health is average. Very good tolerance to ear rots. Plant intactness at harvest is average with some plant tops missing. Stalk strength is very good. Position north and south of zone. Predicted favourable response to population and fungicide. Ideal for delayed harvest. Optimum performance at 32-35ppa population.