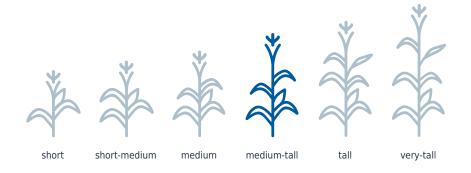

## **AGRONOMY NOTES**

MZ 4049SMX has solid seedling vigour. Plants grow to short to moderate height with an ear placed nicely. Plants flower 1 day earlier vs MZ 4368SMX. Ears are large with 18-20 rows. Kernels are deep with excellent grain quality. Husks zip open and hang showing grain during drydown. Husk cover is adequate to short and ears are held on a longer shank. Plant health is average. Very good tolerance to ear rots. Plant intactness at harvest is average with some plant tops missing. Stalk strength is very good. Position north and south of zone. Predicted favourable response to population and fungicide. Ideal for delayed harvest. Optimum performance at 32-35ppa population.