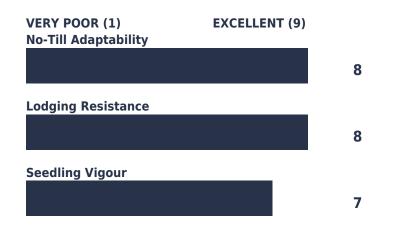

### **AGRONOMIC RATINGS**

| Soil Type         |
|-------------------|
| Phytophthora      |
| Tolerance         |
| Phytophthora Gene |
| SDS Tolerance     |
| SCN Resistance    |

All (multiple) Excellent Rps3a Above Average Pl88788