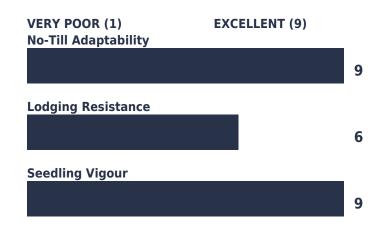

## **AGRONOMIC RATINGS**

Row Width 15 to 30 inches
Soil Type All (multiple)
Phytophthora
Tolorance Above Average

Tolerance Phytophthora Gene

Rps1c

SDS Tolerance

Above Average

SCN Resistance PI88788