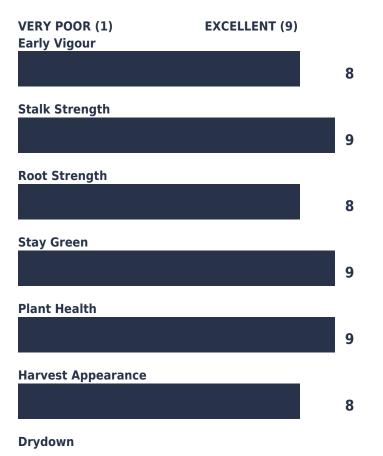

#### **HIGHLIGHTS**

- Exceptional stalk strength
- Outstanding grain quality
- Adaptable performance
- Impressive health and stay green

### **AGRONOMY NOTES**

MZ 4525SMX has great seedling vigour and early season growth. Plants are medium stature with medium ear placement. Flowering is later for maturity. Ears are cylindrical with 16-18 deep kernel rows. Plants have excellent health and appearance season long. Stalk strength at harvest is excellent. Position as in an south of maturity zone. Great companion to MZ 4640SMX. Plants have shown very good stress tolerance.