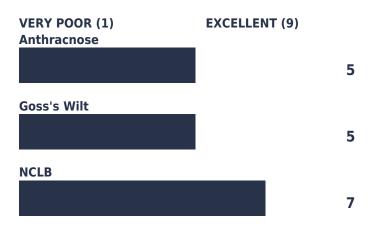

ppearance season long. Stalk strength at harvest is excellent. Position as in an south of maturity zone. Great companion to MZ 4640SMX. Plants have shown very good stress tolerance.

# **FEATURES**

CHU: 3100 RM: 105 RIE

### TRAITS AND TECHNOLOGY



SmartStax® RIB Complete® Corn

#### PRODUCT CHARACTERISTICS

**Final Population** 32-34 CHU 50% Silk 1687 Emergence Very Good Flowering Medium **Anther Colour Pink** Glume Colour Green Silk Colour Pale Green Ear Height Medium Semi-Upright Leaf Angle



# **PLANT HEIGHT**



## **EAR CHARACTERISTICS**

Ear Type Semi-Determinate

Cob Colour Red

Husk Cover Adequate
Shank Length Medium

Harvest Position Horizontal-Hanging

VERY POOR (1) EXCELLENT (9)
Test Weight

8

## **DISEASE RATINGS**

Disease ratings are based on the severity of infection.