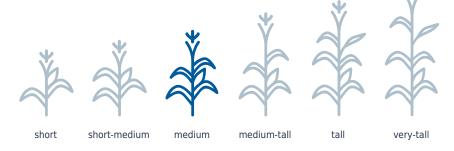

# **PLANT HEIGHT**

### **AGRONOMY NOTES**

MZ 4525SMX has great seedling vigour and early season growth. Plants are medium stature with medium ear placement. Flowering is later for maturity. Ears are cylindrical with 16-18 deep kernel rows. Plants have excellent health and appearance season long. Stalk strength at harvest is excellent. Position as in an south of maturity zone. Great companion to MZ 4640SMX. Plants have shown very good stress tolerance.