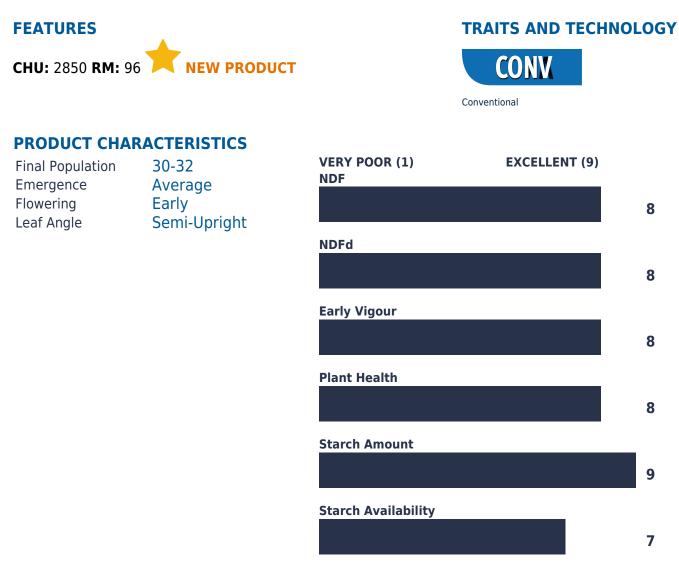

## EAR CHARACTERISTICS

| Ear Type         | Semi-Determinate |
|------------------|------------------|
| Kernel Texture   | Medium           |
| Cob Colour       | White            |
| Husk Cover       | Adequate         |
| Shank Length     | Medium           |
| Harvest Position | Upright          |