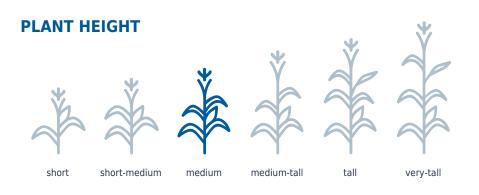

## **AGRONOMY NOTES**

MZ 395X has above average seedling vigour. Plants are medium-tall with medium-high ear placement. Ears are impressive, having deep kernels. Cobs are white for increased digestability. Plants flower early for their maturity. Stalk and root strength is very good. Position: Performs both north and south of maturity zone. Excels in heavier soil types.