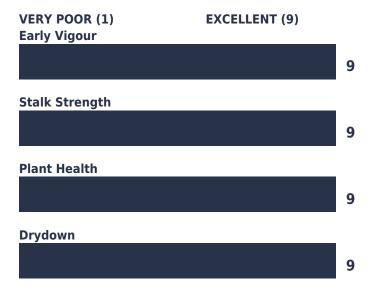

### **AGRONOMY NOTES**

MZ 3877SMX starts quickly as seedlings. Seedlings have dark appearance and upright leaves. MZ 3877SMX has moderate plant and ear height. Ears are long excellent grain quality. Husks open well aiding drydown. Plants have excellent fall intactness. Position in and north of maturity zone at moderate populations (32-34k).