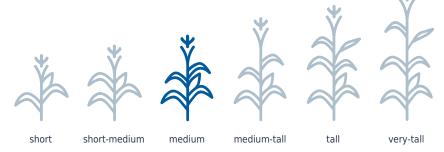

#### **PLANT HEIGHT**

### **AGRONOMY NOTES**

MZ 3877SMX starts quickly as seedlings. Seedlings have dark appearance and upright leaves. MZ 3877SMX has moderate plant and ear height. Ears are long excellent grain quality. Husks open well aiding drydown. Plants have excellent fall intactness. Position in and north of maturity zone at moderate populations (32-34k).