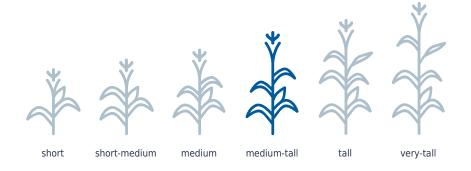

#### **HIGHLIGHTS**

- Leading plant health for flexible harvest
- Blocky ears with extra kernels
- · Strong agronomics
- Solid stress tolerance

## **AGRONOMY NOTES**

Showy. Excellent late season plant health, plant staygreen and intactness maximize grain fill. Solid agronomics allow flexible harvest. Broad spectrum disease tolerance to protect yield. Leading performance in variable yield environments. Maximum performance at moderate to high populations.

#### **FEATURES**

**CHU:** 2800 **RM:** 94 RIE

#### TRAITS AND TECHNOLOGY



VT Double PRO® RIB Complete® Corn

#### **PRODUCT CHARACTERISTICS**

Final Population 32-36
CHU 50% Silk 1698
Emergence Very Good
Flowering Late
Ear Height Medium-High

Ear Height Medium-High Leaf Angle Semi-Upright



# **PLANT HEIGHT**



# **EAR CHARACTERISTICS**

Ear Type Semi-Determinate

Kernel Texture Medium
Cob Colour Red

Husk Cover Adequate-Short Shank Length Medium-Short

### **DISEASE RATINGS**

Disease ratings are based on the severity of infection.



©2024 Maizex Seeds Inc. All Rights Reserved