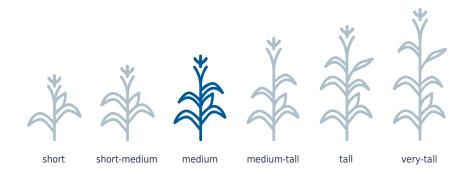

#### **AGRONOMY NOTES**

MZ 3120SMX starts strong with rapid spring vigour. Plants are shorter in height with low ear placement. Plants flower similar to MZ 3397SMX. Ears are long and cylindrical with 18-22 kernel rows and commonly have unfilled ear tips. Husk cover is adequate to long. Husks open to aid drydown. Plants have average plant health and intactness into the fall. Grain has average test weight. Early harvest recommended south of zone.

#### TRAITS AND TECHNOLOGY

SmartStax<sup>®</sup> RIB Complete<sup>®</sup> Corn

PLANT HEIGHT