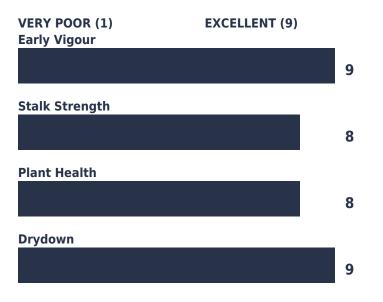

#### **AGRONOMY NOTES**

MZ 3120SMX starts strong with rapid spring vigour. Plants are shorter in height with low ear placement. Plants flower similar to MZ 3397SMX. Ears are long and cylindrical with 18-22 kernel rows and commonly have unfilled ear tips. Husk cover is adequate to long. Husks open to aid drydown. Plants have average plant health and intactness into the fall. Grain has average test weight. Early harvest recommended south of zone.