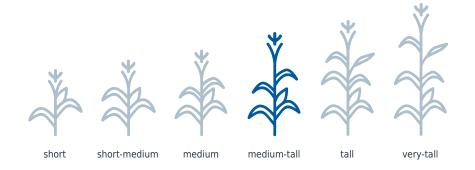

nt plant health for flexible harvest
- Adapted to elevated populations
- Position on corn after corn fields

#### **AGRONOMY NOTES**

MZ 2812SMX is a medium statured hybrid with excellent stalks and roots. Plants have exceptional seedling vigour with rapid early growth. MZ 2812SMX has medium flower timing for its maturity. Ears are long and slightly tapered with 16-18 kernel rows. Grain is of excellent quality and test weight. Husks open nicely to aid in drydown. Plants have impressive fall intactness and standability. Position in and north of its maturity zone. Responds to higher populations.

#### **FEATURES**

CHU: 2550 RM: 85 RIB

### TRAITS AND TECHNOLOGY



SmartStax® RIB Complete® Corn

### **PRODUCT CHARACTERISTICS**

Final Population 33-36 CHU 50% Silk 1589



# **PLANT HEIGHT**



# **EAR CHARACTERISTICS**

Kernel Texture Medium

# **DISEASE RATINGS**

Disease ratings are based on the severity of infection.



©2024 Maizex Seeds Inc. All Rights Reserved