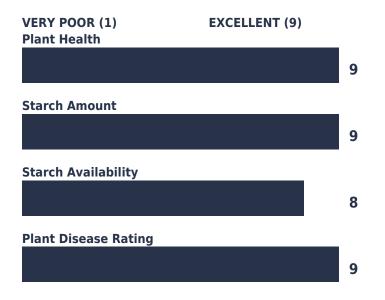

#### **AGRONOMY NOTES**

MZ 2812SMX is a medium statured hybrid with excellent stalks and roots. Plants have exceptional seedling vigour with rapid early growth. MZ 2812SMX has medium flower timing for its maturity. Ears are long and slightly tapered with 16-18 kernel rows. Grain is of excellent quality and test weight. Husks open nicely to aid in drydown. Plants have impressive fall intactness and standability. Position in and north of its maturity zone. Responds to higher populations.

# **DISEASE RATINGS**

Disease ratings are based on the severity of infection.

©2024 Maizex Seeds Inc. All Rights Reserved