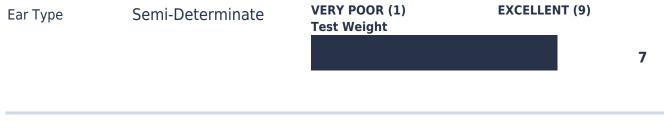

# **FEATURES TRAITS AND TECHNOLOGY** CHU: 2550 RM: 84 CONV Conventional **PRODUCT CHARACTERISTICS** VERY POOR (1) **EXCELLENT (9)** 30-32 **Final Population Early Vigour** CHU 50% Silk 1515 Emergence Excellent 8 Flowering Medium **Stalk Strength** 9 **Plant Health** 8 Drydown 8 **PLANT HEIGHT**