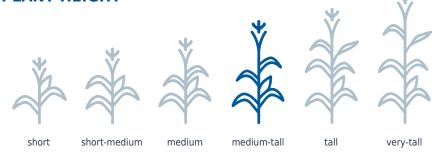

### **AGRONOMY NOTES**

MS 9240EZR leads early season establishment. Plants are exceptionally dark in colour. Leaves are very upright and wide for added yield. Plants are tall with high ear placement. Husk cover is long. Ears are girthy and large with deep kernels. Silage harvest window is widened with fungicide. Position in and north of zone at moderate populations (30-34k).

# **PLANT HEIGHT**