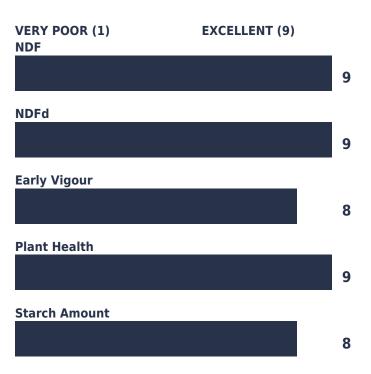

ry-leading tonnage
- Very good seedling vigour

### **AGRONOMY NOTES**

LFG 8755R has attractive plant appearance, very good seedling vigour and large girthy ears. Grain will have unmatched starch digestibility. Plants are tall in stature with low to medium ear placement. Ears will have 16-18 kernel rows with soft digestible kernels.

Position at moderate populations; north and south of adapted maturity zone.

Management Tip – adjust ration to account for increased starch digestibility.

### **FEATURES**

CHU: 2750 RM: 91

### TRAITS AND TECHNOLOGY



Roundup Ready® Corn 2

## **PRODUCT CHARACTERISTICS**

**Final Population** 27-30 CHU 50% Silk 1614 Emergence Very Good Flowering Medium Anther Colour Pink Glume Colour **Pink** Silk Colour Purpling Medium Ear Height Leaf Angle Semi-Upright



**Starch Availability** 

# **Plant Disease Rating**

5

9

# **PLANT HEIGHT**



# **EAR CHARACTERISTICS**

Ear Type Flex Very Soft **Kernel Texture** 

White Cob Colour Adequate **Husk Cover** Shank Length Medium

Semi-Upright **Harvest Position** 

©2025 Maizex Seeds Inc. All Rights Reserved