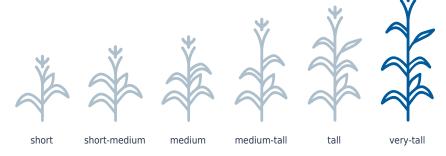

has attractive plant appearance, very good seedling vigour and large girthy ears. Grain will have unmatched starch digestibility. Plants are tall in stature with low to medium ear placement. Ears will have 16-18 kernel rows with soft digestible kernels.

Position at moderate populations; north and south of adapted maturity zone.

Management Tip – adjust ration to account for increased starch digestibility.

### **FEATURES**

CHU: 2750 RM: 91

### TRAITS AND TECHNOLOGY



Roundup Ready® Corn 2

## **PRODUCT CHARACTERISTICS**

**Final Population** 27-30 CHU 50% Silk 1614 Emergence Very Good Flowering Medium Anther Colour Pink Glume Colour **Pink** Silk Colour Purpling Medium Ear Height Leaf Angle Semi-Upright



**Starch Availability** 

# **Plant Disease Rating**

5

9

# **PLANT HEIGHT**



# **EAR CHARACTERISTICS**

Ear Type Flex Very Soft **Kernel Texture** 

White Cob Colour Adequate **Husk Cover** Shank Length Medium

Semi-Upright **Harvest Position** 

©2025 Maizex Seeds Inc. All Rights Reserved