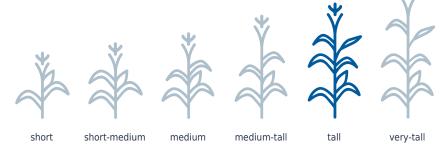

## **PLANT HEIGHT**

### **AGRONOMY NOTES**

LF 9066SMX offers above and below insect protection in Leafy genetics. Plants are pale colour as seedlings. Flowering is later for the maturity when compared to grain corn. Plants have very tall plant height with moderate ear height. Ears are long and slender with short husk cover. Stay green is very good. Leaf disease