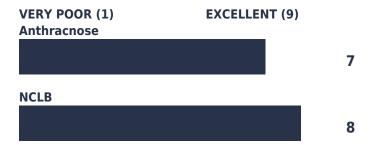

gle Semi-Flat

| VERY POOR (1)<br>NDF | EXCELLENT (9) |   |
|----------------------|---------------|---|
|                      |               | 8 |
| NDFd                 |               |   |
|                      |               | 8 |
| Early Vigour         |               |   |
|                      |               | 8 |
| Plant Health         |               |   |
|                      |               | 8 |
| Starch Amount        |               |   |
|                      |               | 8 |

**Starch Availability** 



## **PLANT HEIGHT**



# **EAR CHARACTERISTICS**

Ear Type Flex
Kernel Texture Medium
Cob Colour Pink
Husk Cover Adequate
Shank Length Medium

Harvest Position Horizontal-Hanging

## **DISEASE RATINGS**

Disease ratings are based on the severity of infection.