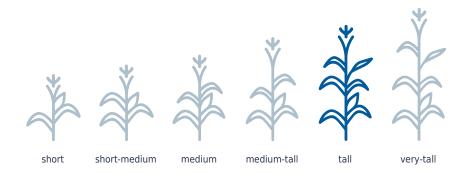

# **PRODUCT CHARACTERISTICS**

| Final Population |     |      |
|------------------|-----|------|
| CHU              | 50% | Silk |

32-34 1488

**PLANT HEIGHT** 