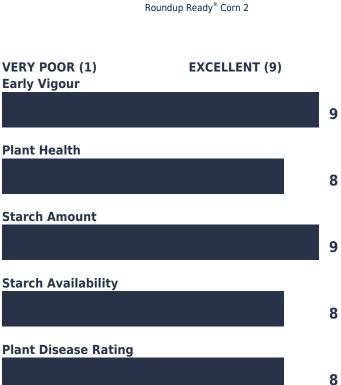

#### **AGRONOMY NOTES**

- Aggressive seedling vigour for a quick start
- High starch content
- Excellent standability
- Enhanced stay green allows flexible harvest

# **DISEASE RATINGS**

Disease ratings are based on the severity of infection.

VERY POOR (1) EXCELLENT (9) NCLB 9

@ 2024 Maizex Seeds Inc. All Rights Reserved