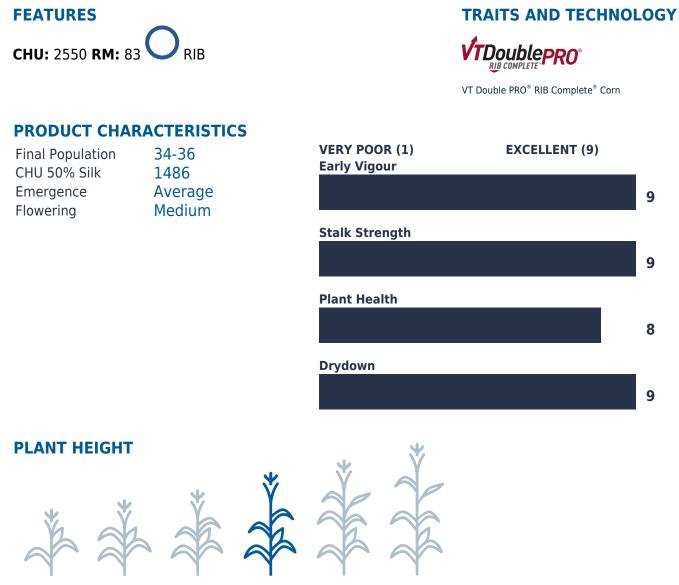

## **AGRONOMY NOTES**

E53G52 R starts with average seedling vigour. Plants are moderate height. Ears are girthy with 16-18 rows of deep kernels. Husks are a bit longer and open well at harvest. Stalks remain strong throughout the fall. Excels under variable soil types but has top end yield for fertile fields. Position at moderate populations (34-36k).