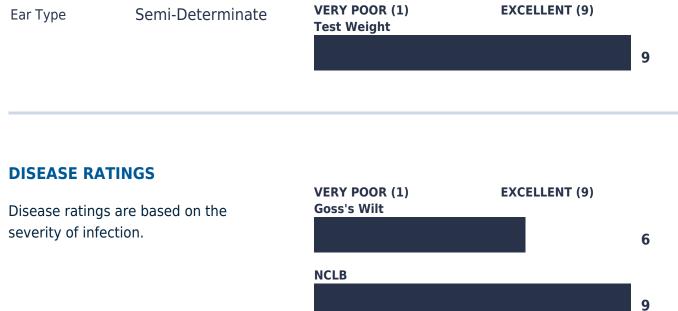

## **AGRONOMY NOTES**

E53G52 R starts with average seedling vigour. Plants are moderate height. Ears are girthy with 16-18 rows of deep kernels. Husks are a bit longer and open well at harvest. Stalks remain strong throughout the fall. Excels under variable soil types but has top end yield for fertile fields. Position at moderate populations (34-36k).